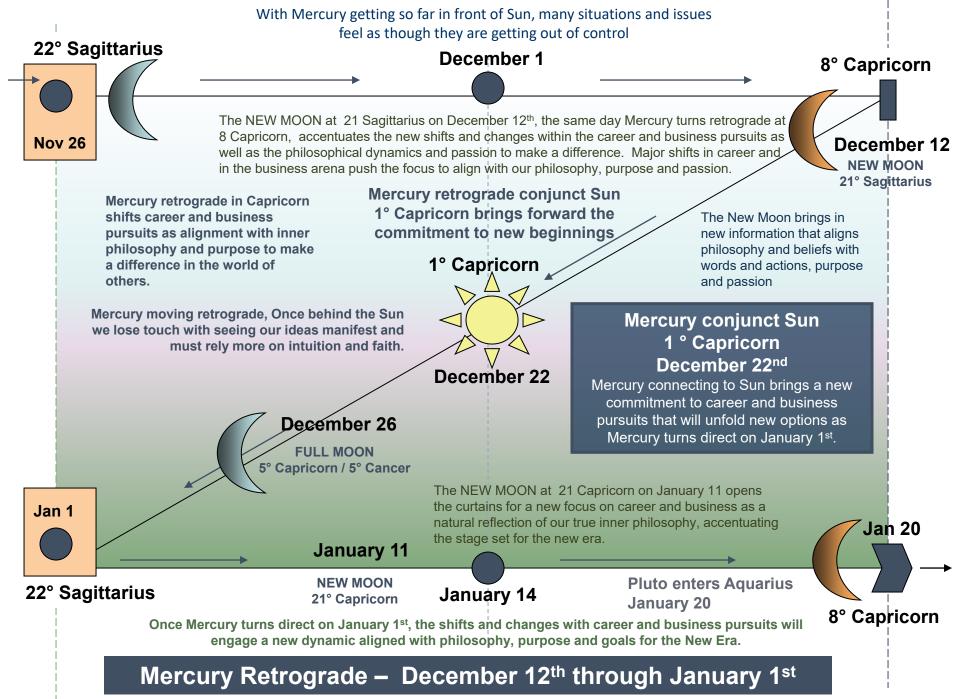

# The New Era Begins MERCURY RETROGRADE

December 12th through January 1st

This Mercury retrograde sets the pace for the New Era created by Pluto moving into Aquarius 2024 - 2044. The Mercury retrograde spans from 22 Sagittarius to 8 Capricorn, which brings our revised philosophy into our career and business pursuits that begin our journey. The information that will prompt the changes and adjustments during the retrograde will reflect the inner alignment with Pluto's use or misuse of power. Pluto's power of influence is geared to make a difference in the world of others and to provide a positive impact to help others succeed and to empower the spirit within for the greater good. Mercury passes information to Pluto as Mercury turns retrograde to go back to tap into the Sagittarius energy as our core philosophy, spiritual beliefs, and perspective as we set new goals to make a difference. This retrograde phase shifts and adjusts the situations and circumstances as the stage is set for the New Era.

## Phase I – Nov 26 to Dec 12 Phase II – Dec 12 to Jan 1 Phase III – Jan 1 to Jan 20

PHASE I: Mercury will collect the issues as Mercury spans 22Sagittarius to 8 Capricorn from November 26th through December 12th, as events culminate. Mercury reaches the furthest forward motion that it can, stretching the link between the Sun and Mercury that has an approximate 18 degree limit. Mercury out in front is uncovering the issues that are subject to revision; as we rethink and reassess many issues, situations and decisions. It is during these events that we have Phase I events that will ultimately require additional information and adjustments before issues are complete.

PHASE II: Mercury reaches 8 Capricorn and turns retrograde from December 12<sup>th</sup> through January 1<sup>st</sup>. This is termed as the "Mercury retrograde" phase and is considered **Phase II** as there will be additional information, changed information or changed circumstances that will need to be integrated into the situations. These adjustments shift attitudes, circumstances, pursuits and avenues. Musical chairs in the business arena are sure to occur as the arrangement of the chairs themselves.

PHASE III: Once Mercury turns direct, on January 1st, the corrected version Phase III begins. Blending the new information discovered during Phase II into the first pass of information in Phase I, the revised decisions unfold and evolve the pathway, setting a new pace and beginning four journey into the New Era. This new direction integrates the elements of Pluto's journey out of Capricorn and into Aquarius, from 2024 to 2044. Situations unfold the revised environment and circumstances in alignment with our inner essence, inner status and inner spiritual purpose aligned with our greater humanitarian purpose.