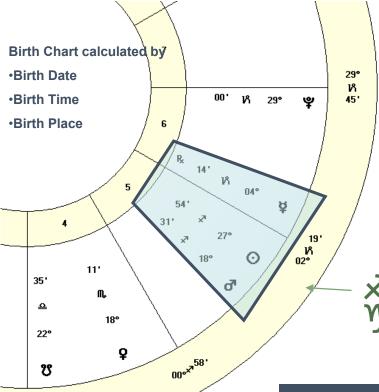

#### **Mercury Retrograde**

#### December 12th through January 1st

Find the symbol for Capricorn ( ) in your chart as the symbols on the outer chart go in order counter clock wise and have approx 30 degrees within each sign. 22 Sagittarius is before Capricorn (going counter clockwise) spanning to 8 Capricorn

is the symbol for Sagittarius

is the symbol for Capricorn

If the Mercury retrograde impacts planets within your chart, that are located within the highlighted area, then this Mercury retrograde will have a greater influence to bring changes to the area containing the planet(s).

#### **Understanding Mercury Retrograde in YOUR Chart**

- 1. Find where Capricorn is in your chart \* (complimentary chart available with purchase of Mercury Retrograde OnLine News)
- 2. Determine the house location that covers 22 degrees Sagittarius to 8 degrees Capricorn
- 3. Determine the span of this Mercury retrograde which may be contained within in one house or span two houses
- 4. More information; Read sections in Mercury Retrograde OnLine news that cover;
  - a. Impact of Mercury Retrograde according to your SUN SIGN
  - b. Impact of Mercury Retrograde according to the HOUSE PLACEMENT (as shown above)
  - c. Impact of Mercury Retrograde according to your PERSONAL YEAR (numerology)
- 5. Visit Mercury Retrograde OnLine News to review purchase options Button on left side of Alpha Trends web site