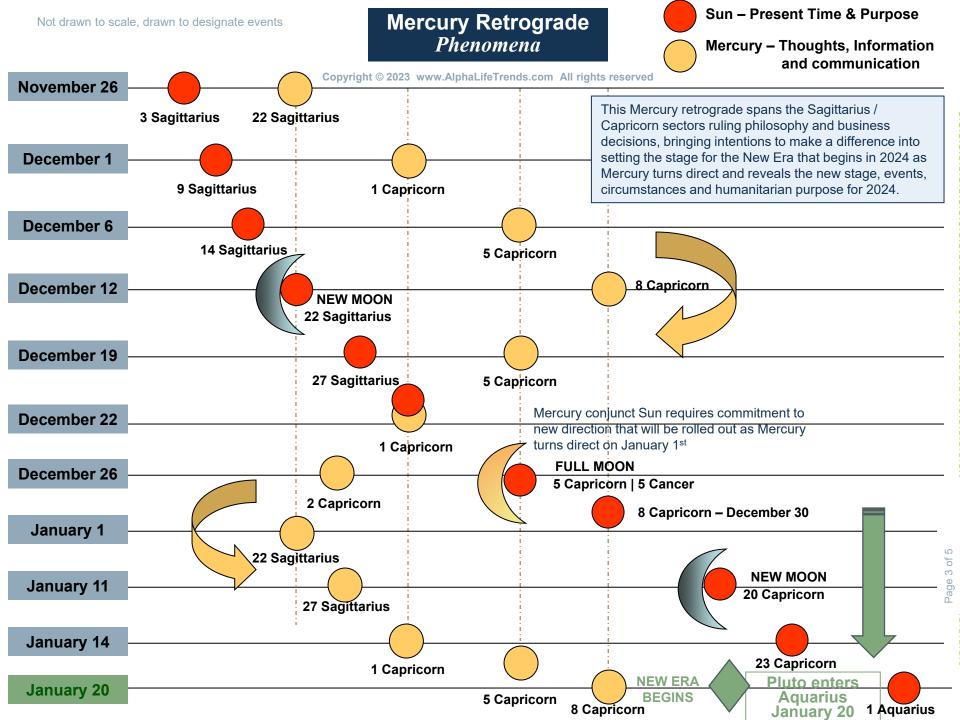

# The New Era Begins MERCURY RETROGRADE

December 12th through January 1st

This Mercury retrograde sets the pace for the New Era created by Pluto moving into Aquarius 2024 - 2044. The Mercury retrograde spans from 22 Sagittarius to 8 Capricorn, which brings our revised philosophy into our career and business pursuits that begin our journey. The information that will prompt the changes and adjustments during the retrograde will reflect the inner alignment with Pluto's use or misuse of power. Pluto's power of influence is geared to make a difference in the world of others and to provide a positive impact to help others succeed and to empower the spirit within for the greater good. Mercury passes information to Pluto as Mercury turns retrograde to go back to tap into the Sagittarius energy as our core philosophy, spiritual beliefs, and perspective as we set new goals to make a difference. This retrograde phase shifts and adjusts the situations and circumstances as the stage is set for the New Era.

## Phase I – Nov 26 to Dec 12 Phase II – Dec 12 to Jan 1 Phase III – Jan 1 to Jan 20

PHASE I: Mercury will collect the issues as Mercury spans 22Sagittarius to 8 Capricorn from November 26th through December 12th, as events culminate. Mercury reaches the furthest forward motion that it can, stretching the link between the Sun and Mercury that has an approximate 18 degree limit. Mercury out in front is uncovering the issues that are subject to revision; as we rethink and reassess many issues, situations and decisions. It is during these events that we have Phase I events that will ultimately require additional information and adjustments before issues are complete.

PHASE II: Mercury reaches 8 Capricorn and turns retrograde from December 12<sup>th</sup> through January 1<sup>st</sup>. This is termed as the "Mercury retrograde" phase and is considered **Phase II** as there will be additional information, changed information or changed circumstances that will need to be integrated into the situations. These adjustments shift attitudes, circumstances, pursuits and avenues. Musical chairs in the business arena are sure to occur as the arrangement of the chairs themselves.

PHASE III: Once Mercury turns direct, on January 1st, the corrected version Phase III begins. Blending the new information discovered during Phase II into the first pass of information in Phase I, the revised decisions unfold and evolve the pathway, setting a new pace and beginning four journey into the New Era. This new direction integrates the elements of Pluto's journey out of Capricorn and into Aquarius, from 2024 to 2044. Situations unfold the revised environment and circumstances in alignment with our inner essence, inner status and inner spiritual purpose aligned with our greater humanitarian purpose.