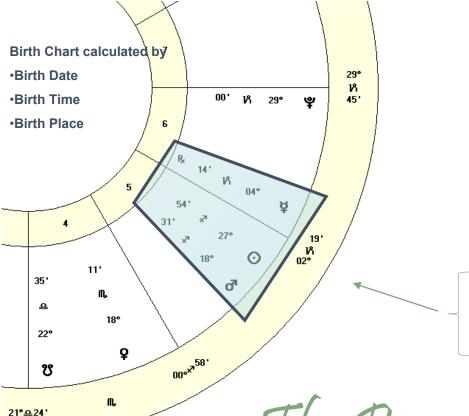

#### **Mercury Retrograde**

#### December 12th through January 1st

Find the symbol for Capricorn ( ) in your chart as the symbols on the outer chart go in order counter clock wise and have approx 30 degrees within each sign. 22 Sagittarius is before Capricorn (going counter clockwise) spanning to 8 Capricorn

K

is the symbol for Sagittarius

Mo

is the symbol for Capricorn